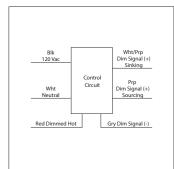

#### Notes:

DIP switches on unit can change dimming between leading or trailing edge and between sinking or sourcing 0-10V control standards.
Purple wire is used with Current Sink 0-10V controllers and White/Purple wires are used with Current Source 0-10V controllers.
Not for use with Magnetic Low Voltage(MLV) loads.

Low Voltage wires not Class 2

| Switch Settings |     |                       |
|-----------------|-----|-----------------------|
| Switch 1        | ON  | Leading Edge Dimming  |
| Switch 1        | OFF | Trailing Edge Dimming |
| Switch 2        | ON  | Current Source 0-10V  |
| Switch 2        | OFF | Current Sink 0-10V    |