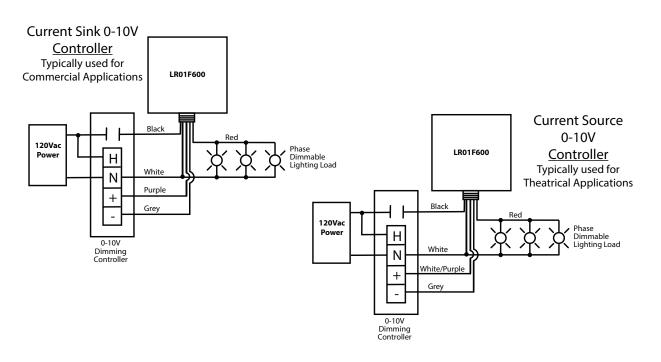

#### Notes:

DIP switches on unit can change dimming between leading or trailing edge and between sinking or sourcing 0-10V control standards.
Purple wire is used with Current Sink 0-10V controllers and White/Purple wires are used with Current Source 0-10V controllers.
Not for use with Magnetic Low Voltage(MLV) loads.

Low Voltage wires not Class 2

| Switch Settings |     |                       |
|-----------------|-----|-----------------------|
| Switch 1        | ON  | Leading Edge Dimming  |
| Switch 1        | OFF | Trailing Edge Dimming |
| Switch 2        | ON  | Current Source 0-10V  |
| Switch 2        | OFF | Current Sink 0-10V    |

## **TYPICAL APPLICATION**

Power Input Ratings: 100mA @ 120 Vac; 60Hz

Sele